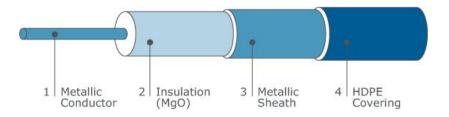

Due to their special composition, KME Mineral insulated cables ensure maximum protection against fire and mechanical damage.

The Mineral Insulated Cable is the safest choice for power and heating (prevention and protection from fire in industrial and civil applications) as well as for electrical heat tracing (industrial and building processes).